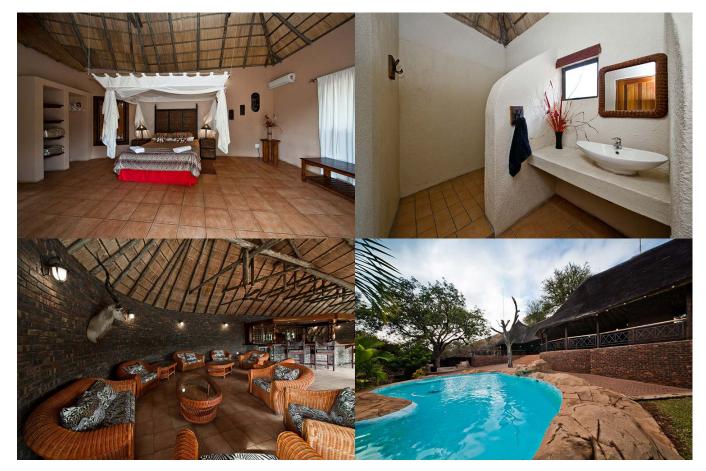

hunted on the same property plus an abundance of plains game that can be added to all our big game hunts.

This is South African hunting at its absolute best on a property that offers you a fair chase hunt with no breeding camps, no ear tags, no colour variants and no canned/pseudo hunting. I would go as far as to say that hunting in South Africa does not get better than this, in fairness there are of course other good hunting areas in this wonderful country, we are right up there with the best of them.

We welcome your enquiry and stand by to deliver the best of the best South African safari experience.

Main Entrance Co-ordinates: S 23° 23' 41.3" E 28° 12' 46.0"

Heliport: S 23'23"19.2 E 28'14"59.1

Runway: S23'22'72.3 E28'14'40.1

### SERENGETI MAIN LODGE



## SERENGETI SECOND LODGE



### SERENGETI BUSH CAMP



## SERENGETI GENERAL