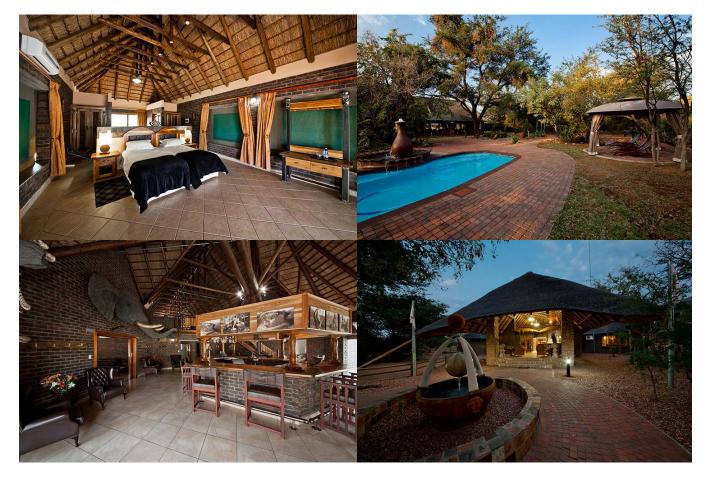

### SERENGETI MAIN LODGE

The hunting area/Safari area is 10.000 hectares in extent that is equal to 100 square kilometres.

The hunting area has 3 lodges within the 100 square kilometre area, there is a main lodge/luxury 5 star lodge that includes a gym, a swimming pool, free wifi, 7 client villas all with en-suite bathrooms, there is a fully stocked well appointed bar and a luxurious dining room plus a formal lounge with satellite/cable television plus a private office area that is available to guests wanting to catch up on emails/Skype calls etc.