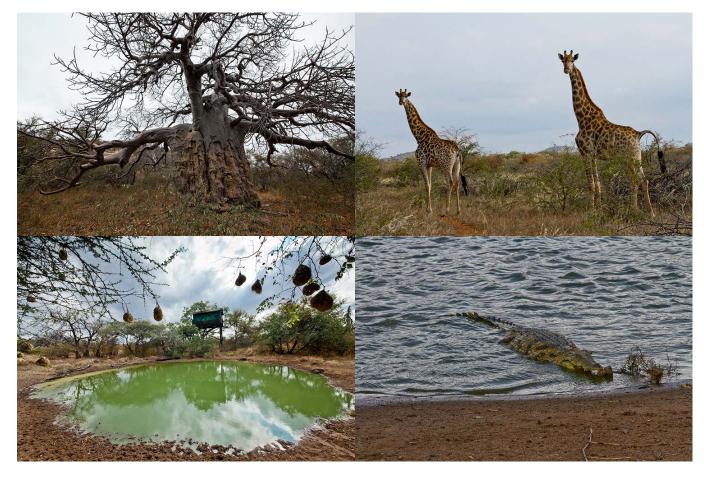

## SERENGETI GENERAL

This is a big game hunting area with buffalo, rhino, sable, crocodile, and leopard all available to be hunted on the same property plus an abundance of plains game that can be added to all our big game hunts.