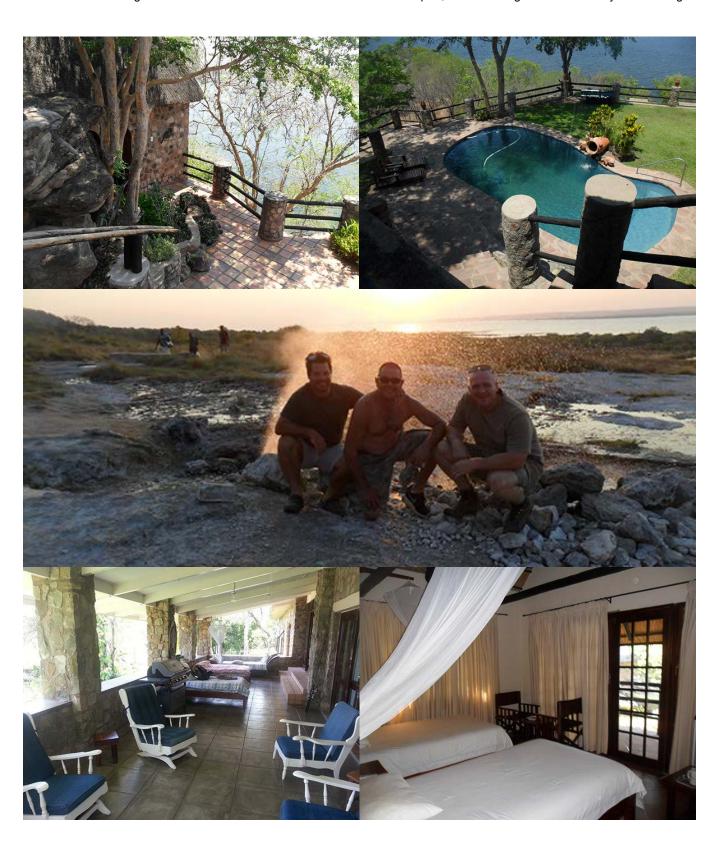

## **BINGA**

Binga is situated on Lake Kariba and is the perfect place to hunt elephant, hippo and crocodile, our success rate is 100% on both hippo and croc and has been so for the last few years. The area is also very good for elephant, both tuskless and bulls.

Our lodge is a very comfortable 4 star plus lodge and is well suited to family hunting holidays or hunter groups. 4 Meter plus Crocodiles are a realistic expectation for every hunter visiting our concession, plus big Hippo bulls are in abundance. Tiger fishing is a also a big attraction to the area. Binga is a 3 hour drive from Victoria Falls international airport, no charter flights are necessary to hunt Binga.